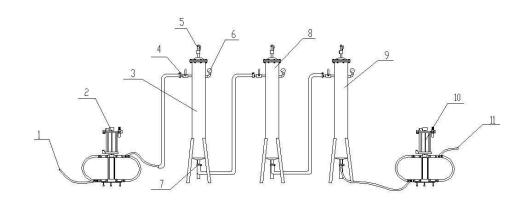

西

- 1. original gas inlet
- 2. delivery pump
- 3. first level filter column(active carbon)
- 4. ball valve
- 5. safety valve
- 6. first level pressure gauge
- 7. first level filter outlet
- 8. second level filter column(silica gel)
- 9. third level filter column(molecular sieve)
- 10. output pump
- 11. purified gas outlet